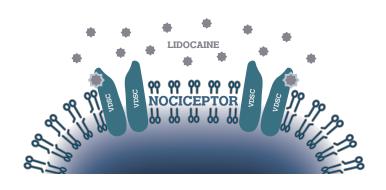

## How it works

As a powerful sodium channel blocker, lidocaine stabilizes the neuronal membrane by binding to and inhibiting voltage-gated sodium channels, thereby inhibiting the ionic fluxes required for the initiation and conduction of impulses and effecting local anesthesia.<sup>1</sup>